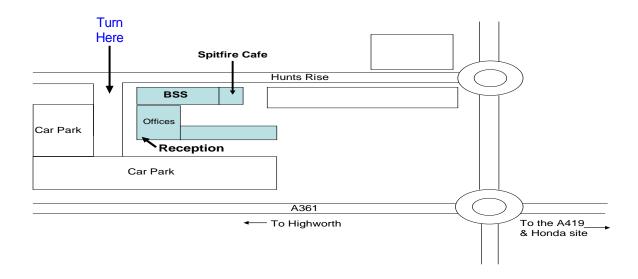

## From East or West

- Follow M4 to J15, take the A419 North towards Circumster.
- Take the A361 signposted towards Burford & Highworth and after going under the A419 carry straight on past a roundabout that has the entrance to the Honda car factory off it following signs for Burford and Lechlade.
- At the next roundabout turn right into South Marston Park and go straight ahead to the mini-roundabout. Turn left into Hunts rise.
- Proceed down Hunts rise and after passing the spitfire café (look for a big BSS sign against a blue and black background) turn left through two black gates and drive straight ahead to the car-park.
- Reception is the rounded corner of the building with the overhanging ledge.

## From North East

- From M40 take A34 South towards Oxford, than A420 towards Swindon.
- On meeting the A419 take the second exit North towards Cirencester.
- At the next junction take the A361 signposted towards Burford & Highworth and after going under the A419 carry on past a roundabout that has the entrance to the Honda car factory off it following signs for Burford and Lechlade.
- At the next roundabout turn right into South Marston Park and go straight ahead to the mini-roundabout. Turn left into Hunts rise.
- Proceed down Hunts rise and after passing the spitfire café (look for a big BSS sign against a blue and black background) turn left through two black gates and drive straight ahead to the car-park.
- Reception is the rounded corner of the building with the overhanging ledge.

## From North West/ Wales

- M5 south to Gloucester.
- At Junction 11 take the A417/ A419 South towards Cirencester, Cricklade, Swindon.
- At Swindon take the A361 signposted towards Burford & Highworth and take the first exit
  at the roundabout (with entrance to Honda car factory off it). At next roundabout (with
  other entrance to the Honda car factory) turn right following the A361 signposted Burford,
  Lechlade and Highworth.
- At the next roundabout turn right into South Marston Park and go straight ahead to the mini-roundabout. Turn left into Hunts rise.
- Proceed down Hunts rise and after passing the spitfire café (look for a big BSS sign against a blue and black background) turn left through two black gates and drive straight ahead to the car-park.
- Reception is the rounded corner of the building with the overhanging ledge.

Driving Map for OptiNose UK Office
Berkeley House
Hunts Rise
South Marston Park
Wiltshire SN3 4TG